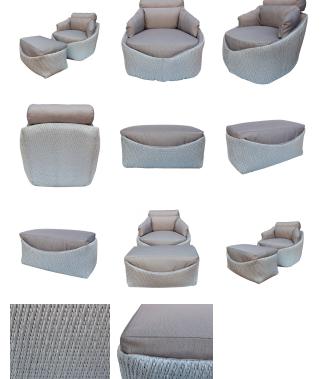

# **Set Going Chair & Going Foot Stool/PP**

(SET GOING-PP)

SKU:

Categories: Armchair, Ottoman, Foot Stool & Pouffe, Outdoor

# **Product Description**

**Product name:** Set Going Chair & Going Foot Stool / PP **Product code:** SET GOING-PP **Color:** Silver **Size:** 

- Chair W82 x L82 x H67 cm.
- Foot Stool W40 x L80 x H42 cm.

#### **Product description:**

- Going Chair / PP Upholstered in handwoven polypropylene in arrow weaving pattern Plaswood frame, polyfoam, polyester fiber fill back cushions with polyester fabric Polyfoam, polyester fiber fill and polystyrene balls stuffing seat cushion with polyester fabric
- Going Foot Stool / PP Upholstered in handwoven polypropylene in arrow weaving pattern Polyfoam, polyester fiber fill and polystyrene balls stuffing seat cushion with polyester fabric