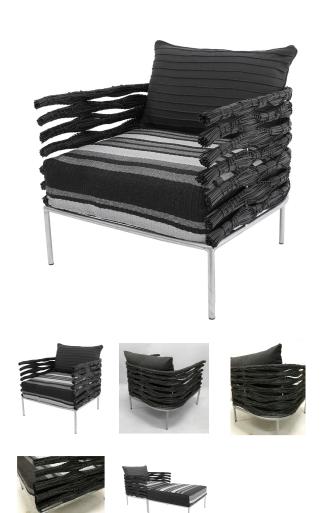

#### **C-Wave Armchair**

(C-WAVE CHAIR)

SKU:

Categories: Armchair, Outdoor

# **Product Description**

Product name: C-Wave Armchair Product code: C-WAVE CHAIR Description:

- Powder coated steel frame
- White color round PE into c-wave weaving pattern with grey PP cords binding
- Ayodhya's standard Dri-fast foam seat cushion
- Seat cushion and back cushion with polyester fabric

**Size:** W73 x L72 x H61 cm.