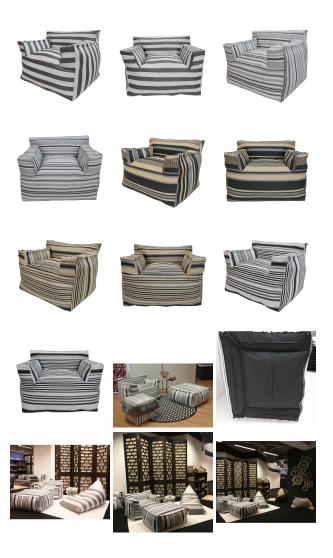

## **Nim Barcode**

(SET BARCODE)

SKU:

Categories: Armchair, Ottoman, Foot Stool & Pouffe, Outdoor

Polypropylene (PP) Color Way: Black & White Stripe, Cream

Stripe, Grey Stripe, Silver Stripe, White&Grey color

#### **Product Description**

Product name: Nim Barcode Product code: SET BARCODE Color:

- Cream color with stripe pattern
- Grey color with stripe pattern
- Silver color with stripe pattern
- Black & White color with stripe pattern
- White & Grey color

**Description**: Handwoven polypropylene (PP) outdoor Armchair & Ottoman with small polystyrene balls stuffing. (removable cover) **Size**: W98 x L160 x H75 cm.

#### Nim Barcode Armchair

(BAR-AC)

SKU:

Categories: Armchair, Outdoor

Polypropylene (PP) Color Way: Black & White Stripe, Cream

Stripe, Grey Stripe, Silver Stripe, White&Grey color

## **Product Description**

Product name: Nim Barcode Armchair Product code: BAR-AC Color:

- Grey color with stripe pattern
- Cream color with stripe pattern
- Silver color with stripe pattern
- Black & White color with stripe pattern
- White & Grey color

**Description**: Handwoven polypropylene (PP) outdoor Armchair with small polystyrene balls stuffing. (removable cover) **Size**: W98 x L75 x H75 cm.