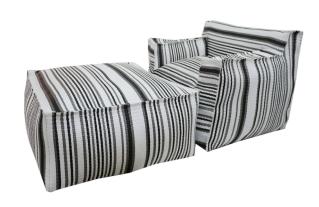

## **Nim Barcode**

(SET BARCODE)

SKU:

Categories: Armchair, Ottoman, Foot Stool & Pouffe, Outdoor

Polypropylene (PP) Color Way: Black & White Stripe, Cream

Stripe, Grey Stripe, Silver Stripe, White&Grey color

#### **Product Description**

Product name: Nim Barcode Product code: SET BARCODE Color:

- Cream color with stripe pattern
- Grey color with stripe pattern
- Silver color with stripe pattern
- Black & White color with stripe pattern
- White & Grey color

**Description**: Handwoven polypropylene (PP) outdoor Armchair & Ottoman with small polystyrene balls stuffing. (removable cover) **Size**: W98 x L160 x H75 cm.