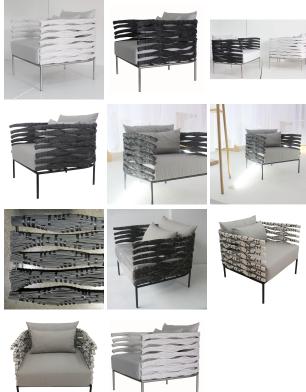

# **Wave Stripe Extend Armchair**

(WAVE-EXT/AC)

SKU:

Categories: Armchair, Outdoor

### **Product Description**

**Product name:** Wave Stripe Extend Armchair **Product code:** WAVE-EXT/AC **Color:** Black-Grey-Silver color with stripe pattern **Description:** 

- Powder coated steel frame
- Black & Grey mix color PE into wave pattern with black polypropylene cords binding
- Polypropylene (PP) woven seating cushion in BGS stripe pattern
- Stiched nylon tape fabric back cushion cover

**Size:** W72 x L72 x H61 cm.