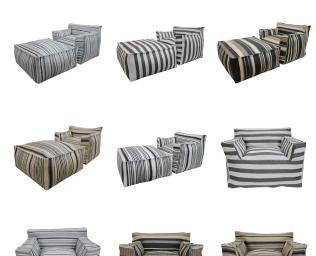

## **Nim Barcode**

(SET BARCODE)

SKU:

Categories: Armchair, Ottoman, Foot Stool & Pouffe, Outdoor

Polypropylene (PP) Color Way: Black & White Stripe, Cream

Stripe, Grey Stripe, Silver Stripe, White&Grey color

#### **Product Description**

Product name: Nim Barcode Product code: SET BARCODE Color:

- Cream color with stripe pattern
- Grey color with stripe pattern
- Silver color with stripe pattern
- Black & White color with stripe pattern
- White & Grey color

**Description**: Handwoven polypropylene (PP) outdoor Armchair & Ottoman with small polystyrene balls stuffing. (removable cover) **Size**: W98 x L160 x H75 cm.

#### Nim Barcode Armchair

(BAR-AC)

SKU:

Categories: Armchair, Outdoor

Polypropylene (PP) Color Way: Black & White Stripe, Cream

Stripe, Grey Stripe, Silver Stripe, White&Grey color

## **Product Description**

Product name: Nim Barcode Armchair Product code: BAR-AC Color:

- Grey color with stripe pattern
- Cream color with stripe pattern
- Silver color with stripe pattern
- Black & White color with stripe pattern
- White & Grey color

**Description**: Handwoven polypropylene (PP) outdoor Armchair with small polystyrene balls stuffing. (removable cover) **Size**: W98 x L75 x H75 cm.