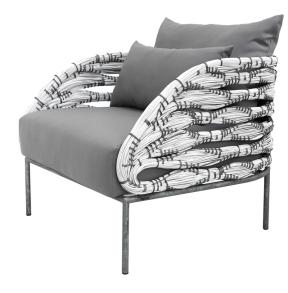

# **Set Going Chair & Going Foot Stool/PP**

(SET GOING-PP)

SKU:

Categories: Armchair, Ottoman, Foot Stool & Pouffe, Outdoor

# **Product Description**

**Product name:** Set Going Chair & Going Foot Stool / PP **Product code:** SET GOING-PP **Color:** Silver **Size:** 

- Chair W82 x L82 x H67 cm.
- Foot Stool W40 x L80 x H42 cm.

#### **Product description:**

- Going Chair / PP Upholstered in handwoven polypropylene in arrow weaving pattern Plaswood frame, polyfoam, polyester fiber fill back cushions with polyester fabric Polyfoam, polyester fiber fill and polystyrene balls stuffing seat cushion with polyester fabric
- Going Foot Stool / PP Upholstered in handwoven polypropylene in arrow weaving pattern Polyfoam, polyester fiber fill and polystyrene balls stuffing seat cushion with polyester fabric