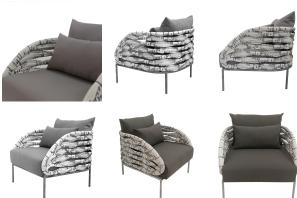

# **Set Going Chair & Going Foot Stool/PP**

(SET GOING-PP)

SKU:

Categories: Armchair, Ottoman, Foot Stool & Pouffe, Outdoor

# **Product Description**

**Product name:** Set Going Chair & Going Foot Stool / PP **Product code:** SET GOING-PP **Color:** Silver **Size:** 

- Chair W82 x L82 x H67 cm.
- Foot Stool W40 x L80 x H42 cm.

#### **Product description:**

- Going Chair / PP Upholstered in handwoven polypropylene in arrow weaving pattern Plaswood frame, polyfoam, polyester fiber fill back cushions with polyester fabric Polyfoam, polyester fiber fill and polystyrene balls stuffing seat cushion with polyester fabric
- Going Foot Stool / PP Upholstered in handwoven polypropylene in arrow weaving pattern Polyfoam, polyester fiber fill and polystyrene balls stuffing seat cushion with polyester fabric