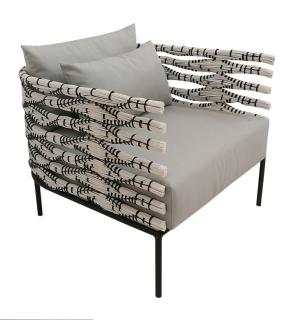

### **Wave Armchair/PE**

(WAVE-AC/PE)

SKU:

Categories: Armchair, Outdoor

Addon: Black Frame, Grey (SK16)Polyethylene (PE): Grey

Hound, Weather White

# **Product Description**

Product name: Wave Armchair/PE Product code: WAVE-AC/PE Color:

- Grey Hound
- Weather White

#### **Description:**

- Powder coated steel frame
- PE into wave pattern with PP cords binding
- Ayodhya's standard dri-fast foam seat cushion
- Sunbrella fabric seat cushion and back cushion

**Size:** W73 x L72 x H61 cm.