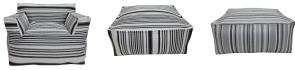

#### Nim Barcode Armchair

(BAR-AC)

SKU:

Categories: Armchair, Outdoor

Polypropylene (PP) Color Way: Black & White Stripe, Cream

Stripe, Grey Stripe, Silver Stripe, White&Grey color

## **Product Description**

Product name: Nim Barcode Armchair Product code: BAR-AC Color:

- Grey color with stripe pattern
- Cream color with stripe pattern
- Silver color with stripe pattern
- Black & White color with stripe pattern
- White & Grey color

**Description**: Handwoven polypropylene (PP) outdoor Armchair with small polystyrene balls stuffing. (removable cover) **Size**: W98 x L75 x H75 cm.