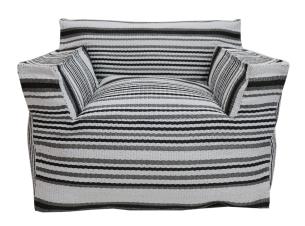

#### Nim Barcode Armchair

(BAR-AC)

SKU:

Categories: Armchair, Outdoor

Polypropylene (PP) Color Way: Black & White Stripe, Cream

Stripe, Grey Stripe, Silver Stripe, White&Grey color

## **Product Description**

Product name: Nim Barcode Armchair Product code: BAR-AC Color:

- Grey color with stripe pattern
- Cream color with stripe pattern
- Silver color with stripe pattern
- Black & White color with stripe pattern
- White & Grey color

**Description**: Handwoven polypropylene (PP) outdoor Armchair with small polystyrene balls stuffing. (removable cover) **Size**: W98 x L75 x H75 cm.