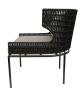

## **CROSS WING Lounge Chair - Twisted Water Hyacinth - Spencer**

(CROSS-LCH-TW-SPENCER)

SKU:

Categories: Furniture, Lounge Chair

### **Product Description**

**Product name:** CRoSS WING Lounge Chair - Twisted Water Hyacinth - Spencer **Product code:** CROSS-LCH-TW-SPENCER **Size:** W60 x D66 x H72.5 cm. **Description:** 

- Black powder-coated steel frame
- Twisted water hyacinth weaved into Cross pattern
- Normal foam seat cushion
- Seat cushion and 1pc. back cushion with polyester fabric (Spencer)