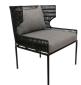

# CROSS WING Lounge Chair - 4mm Cotton Rope - Jet grey

(CROSS-LCH-CT-JET GREY)

SKU:

Categories: Furniture, Lounge Chair

Color: Black, Cream

### **Product Description**

**Product name:** CROSS WING Lounge Chair - 4mm Cotton Rope - Jet grey **Product code:** CROSS-LCH-CT-JET GREY **Size:** W60 x D66 x H72.5 cm. **Description:** 

- Black powder-coated steel frame
- 4mm black otton rope weaved into Cross pattern
- Normal foam seat cushion
- Seat cushion and 1pc. back cushion with polyester fabric (Jet grey)