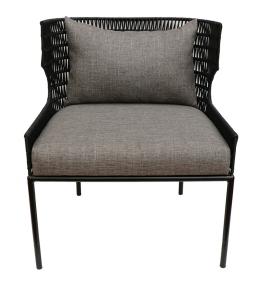

# CROSS WING Lounge Chair - 4mm Cotton Rope - Jet grey

(CROSS-LCH-CT-JET GREY)

SKU:

Categories: Furniture, Lounge Chair

Color: Black, Cream

### **Product Description**

**Product name:** CROSS WING Lounge Chair - 4mm Cotton Rope - Jet grey **Product code:** CROSS-LCH-CT-JET GREY **Size:** W60 x D66 x H72.5 cm. **Description:** 

- Black powder-coated steel frame
- 4mm black otton rope weaved into Cross pattern
- Normal foam seat cushion
- Seat cushion and 1pc. back cushion with polyester fabric (Jet grey)