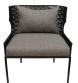

## **CROSS WING Lounge Chair - 4mm Cotton Rope - Rusty**

(CROSS-LCH-CT-RUSTY)

SKU:

Categories: Furniture, Lounge Chair

### **Product Description**

**Product name:** CROSS WING Lounge Chair - 4mm Cotton Rope - Rusty **Product code:** CROSS-LCH-CT-RUSTY **Size:** W60 x D66 x H72.5 cm. **Description:** 

- Black powder-coated steel frame
- 4mm cream cotton rope weaved into Cross pattern
- Normal foam seat cushion
- Seat cushion and 1pc. back cushion with polyester fabric (Rusty steel)