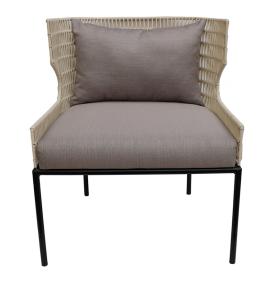

## **CROSS WING Lounge Chair - 4mm Cotton Rope - Rusty**

(CROSS-LCH-CT-RUSTY)

SKU:

Categories: Furniture, Lounge Chair

### **Product Description**

**Product name:** CROSS WING Lounge Chair - 4mm Cotton Rope - Rusty **Product code:** CROSS-LCH-CT-RUSTY **Size:** W60 x D66 x H72.5 cm. **Description:** 

- Black powder-coated steel frame
- 4mm cream cotton rope weaved into Cross pattern
- Normal foam seat cushion
- Seat cushion and 1pc. back cushion with polyester fabric (Rusty steel)