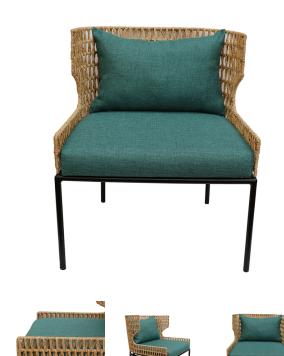

## **CROSS WING Lounge Chair - Twisted Water Hyacinth - Spencer**

(CROSS-LCH-TW-SPENCER)

SKU:

Categories: Furniture, Lounge Chair

### **Product Description**

**Product name:** CRoSS WING Lounge Chair - Twisted Water Hyacinth - Spencer **Product code:** CROSS-LCH-TW-SPENCER **Size:** W60 x D66 x H72.5 cm. **Description:** 

- Black powder-coated steel frame
- Twisted water hyacinth weaved into Cross pattern
- Normal foam seat cushion
- Seat cushion and 1pc. back cushion with polyester fabric (Spencer)