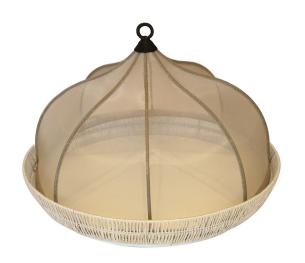

## **Product Description**

**Product name:** Set Polypropylene Twist Tray & Nylon Cover-13RDM **Product code:** SET PPTY-13 RD/M & CTY-13 RD/M **Size:** Dia.54 x 35 cm. **Color:** 

- Silver PP Silver Cover
- White PP White Cover
- White PP Silver Cover

**Description :** Set Round tray made of wire frame, woven twisted polypropylene (PP), plaswood top & Nylon cover with cotton loop