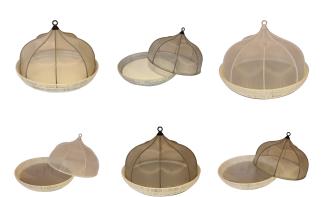

## **Product Description**

**Product name:** Set Polypropylene Twist Tray & Nylon Cover-13RDM **Product code:** SET PPTY-13 RD/M & CTY-13 RD/M **Size:** Dia.54 x 35 cm. **Color:** 

- Silver PP Silver Cover
- White PP White Cover
- White PP Silver Cover

**Description :** Set Round tray made of wire frame, woven twisted polypropylene (PP), plaswood top & Nylon cover with cotton loop