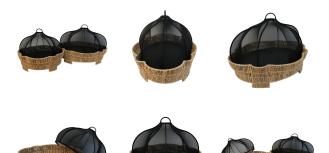

## Set Onion WH Tray&Food Cover-24 Black

(SET ONION TTY24 & ONION CTY24 / BLK) SKU: Categories: Tray & Cover, Tray & Food Cover

Size: L, SWater Hyacinth Color: NaturalNylon Color: Black

## **Product Description**

Product name : Set Onion WH Tray & Onion Food Cover-24 Black Product code :

- SET ONION TTY-24 L & ONION CTY-24 L / BLK
- SET ONION TTY-24 S & ONION CTY-24 S / BLK

## Size :

- Large (L) : W46 x L59 x H42 cm.
- Small (S) : W35 x L46 x H34 cm.

**Description :** ONION plaswood tray in woven twisted water hyacinth on powder-coated wire frame & Nylon cover with cotton loop **Color :** Natural Tray - Black Cover