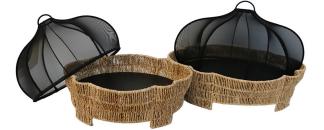

## Set Onion WH Tray&Food Cover-24 Black

(SET ONION TTY24 & ONION CTY24 / BLK) SKU: Categories: Tray & Cover, Tray & Food Cover

Size: L, SWater Hyacinth Color: NaturalNylon Color: Black

## **Product Description**

Product name : Set Onion WH Tray & Onion Food Cover-24 Black Product code :

- SET ONION TTY-24 L & ONION CTY-24 L / BLK
- SET ONION TTY-24 S & ONION CTY-24 S / BLK

## Size :

- Large (L) : W46 x L59 x H42 cm.
- Small (S) : W35 x L46 x H34 cm.

**Description :** ONION plaswood tray in woven twisted water hyacinth on powder-coated wire frame & Nylon cover with cotton loop **Color :** Natural Tray - Black Cover